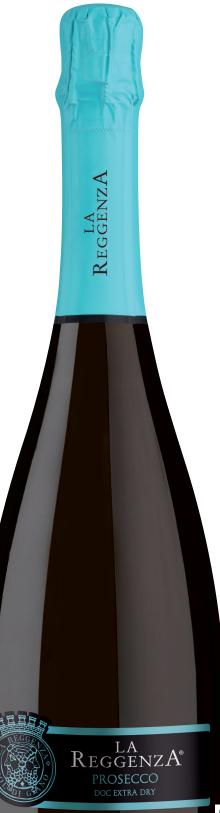

TYPE: sparkling white wine

**PRODUCTION AREA:** Province of Treviso

VINES: Glera 100%

VINEYARD ALTITUDE: 100 m. above sea level

SOIL TYPE: clayey - sandy

ALCOHOLIC STRENGTH: 11.50% vol.

TRAINING SYSTEM: double overturned

HARVEST: manual

HECTARE PRODUCTION: 150 q./ha

**TASTING NOTES:** straw yellow color with greenish reflections. Clear and determined in the olfactory expression of golden apple, pear and jasmine. Excellent personality and gustatory elegance. In the mouth it is expressed in its harmony, balance and calibrated persistence.

**RECOMMENDED PAIRINGS:** appetizers, first courses, fish dishes.

SERVING TEMPERATURE: 6-8 °C

**BOTTLES PER CARTON:** 6

SIZE: 75 cl